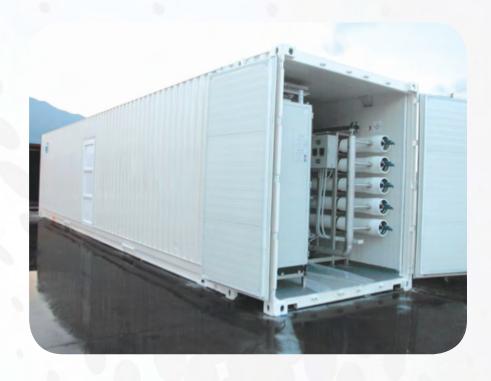

ESLI Aqualine Reverse Osmosis Systems can be delivered completely in one or more containers, depending on the capacity of system. According to the requirements of the end-user, the container may come with the thermal insulation, sound proof and air conditioning.