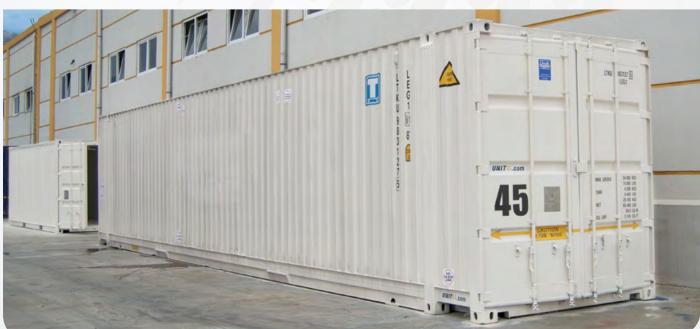

ESLI Aqualine Reverse Osmosis Systems can be delivered completely in one or more containers, depending on the capacity of system. According to the requirements of the end-user, the container may come with the thermal insulation, sound proof and air conditioning.

www.esli.com.tr

| MODEL NO    | MEMBRANE<br>QUANTITY | CAPACITY<br>m³-d | VESSELS<br>QUANTITY | MEMBRANE<br>/VESSELS | VOLTAGE     | RECOVERY | MULTI MEDIA<br>FILTER<br>QUANTITY | DIMENSIONS         | DOORS<br>QUANTITY |
|-------------|----------------------|------------------|---------------------|----------------------|-------------|----------|-----------------------------------|--------------------|-------------------|
| C-Gama 1080 | 10                   | 200              | 2                   | 5                    | 380V / 50Hz | 65-70    | 1 - 42"                           | 12.19 x 2.44 x 2.9 | 3                 |
| C-Gama 1580 | 15                   | 300              | 3                   | 5                    | 380V / 50Hz | 70-75    | 2″- 32″                           | 12.19 x 2.44 x 2.9 | 3                 |
| C-Gama 2080 | 20                   | 400              | 4                   | 5                    | 380V / 50Hz | 70-75    | 2 - 36"                           | 12.19 x 2.44 x 2.9 | 3                 |
| C-Gama 2480 | 24                   | 500              | 4                   | 6                    | 380V / 50Hz | 70-75    | 2 - 42"                           | 12.19 x 2.44 x 2.9 | 3                 |
| C-Gama 3080 | 30                   | 650              | 5                   | 6                    | 380V / 50Hz | 70-75    | 2 - 48                            | 12.19 x 2.44 x 2.9 | 3                 |
| C-Gama 3680 | 36                   | 800              | 6                   | 6                    | 380V / 50Hz | 70-75    | 3 - 42                            | 12.19 x 2.44 x 2.9 | 3                 |
| C-Gama 4280 | 42                   | 900              | 7                   | 6                    | 380V / 50Hz | 70-75    | 3 - 48                            | 12.19 x 2.44 x 2.9 | 3                 |
| C-Gama 4880 | 48                   | 1000             | 8                   | 6                    | 380V / 50Hz | 70-75    | 3 - 48                            | 12.19 x 2.44 x 2.9 | 3                 |