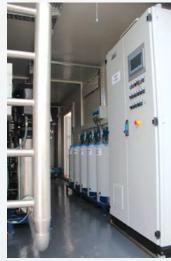

www.esli.com.tr

| MODEL NO    | MEMBRANE<br>QUANTITY | CAPACITY<br>m³-d | VESSELS<br>QUANTITY | MEMBRANE<br>/VESSELS | VOLTAGE     | RECOVERY | MULTI MEDIA<br>FILTER<br>QUANTITY | DIMENSIONS         | DOORS<br>QUANTITY |
|-------------|----------------------|------------------|---------------------|----------------------|-------------|----------|-----------------------------------|--------------------|-------------------|
| C-Gama 1080 | 10                   | 200              | 2                   | 5                    | 380V / 50Hz | 65-70    | 1 - 42"                           | 12.19 x 2.44 x 2.9 | 3                 |
| C-Gama 1580 | 15                   | 300              | 3                   | 5                    | 380V / 50Hz | 70-75    | 2″- 32″                           | 12.19 x 2.44 x 2.9 | 3                 |
| C-Gama 2080 | 20                   | 400              | 4                   | 5                    | 380V / 50Hz | 70-75    | 2 - 36"                           | 12.19 x 2.44 x 2.9 | 3                 |
| C-Gama 2480 | 24                   | 500              | 4                   | 6                    | 380V / 50Hz | 70-75    | 2 - 42"                           | 12.19 x 2.44 x 2.9 | 3                 |
| C-Gama 3080 | 30                   | 650              | 5                   | 6                    | 380V / 50Hz | 70-75    | 2 - 48                            | 12.19 x 2.44 x 2.9 | 3                 |
| C-Gama 3680 | 36                   | 800              | 6                   | 6                    | 380V / 50Hz | 70-75    | 3 - 42                            | 12.19 x 2.44 x 2.9 | 3                 |
| C-Gama 4280 | 42                   | 900              | 7                   | 6                    | 380V / 50Hz | 70-75    | 3 - 48                            | 12.19 x 2.44 x 2.9 | 3                 |
| C-Gama 4880 | 48                   | 1000             | 8                   | 6                    | 380V / 50Hz | 70-75    | 3 - 48                            | 12.19 x 2.44 x 2.9 | 3                 |