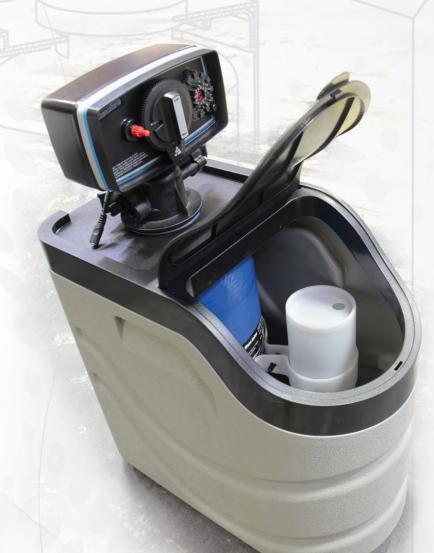

## CABINET TYPE SOFTENER SYSTEMS

Water Softening Systems work with the principle of ion exchange; which means water having calcium and magnesium ions pass through the sodium form cationic resin and these hardness ions change place with sodium ion.

When resin exchange capacity is full, regeneration process which consist of five main steps that are backwash, brine, rinsing and refilling start. In this process, resin leaves hardness ions and sodium is combined to itself so that system is ready to service position.