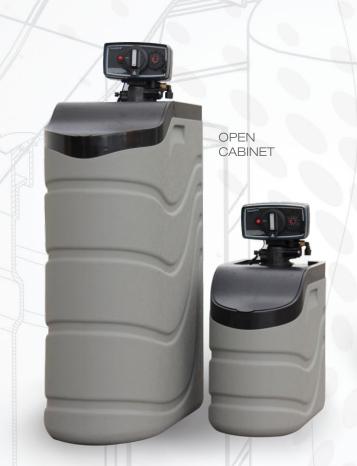

| MODEL          | TANKS   | CONNECTION<br>DIAMETER | MAX. SERVICE<br>FLOW | MINERAL<br>RESIN | DIMENSIONS<br>e x d x y<br>(cm) | EMPTY<br>CABINETS<br>VOLUME<br>(L) | HEIGTH<br>(kg) |
|----------------|---------|------------------------|----------------------|------------------|---------------------------------|------------------------------------|----------------|
| OPEN CABINET   |         |                        |                      |                  |                                 |                                    |                |
| OPEN SC-8      | 8 x 17  | 1"                     | 0,32                 | 8                | 27 x 45 x 47                    | 55                                 | 17             |
| OPEN SC-15     | 7 x 35  | 1"                     | 0,6                  | 15               | 34 x 60 x 93                    | 185                                | 24             |
| OPEN SC-20     | 8 x 35  | 1"                     | 0,8                  | 20               | 34 x 60 x 93                    | 185                                | 29             |
| OPEN SC-25     | 9 x 35  | 1"                     | 1                    | 25               | 34 x 60 x 93                    | 185                                | 34             |
| OPEN SC-30     | 10 x 35 | 1"                     | 1,2                  | 30               | 34 x 60 x 93                    | 185                                | 37             |
| LUXURY CABINET |         |                        |                      |                  |                                 |                                    |                |
| LUXURY SC-8    | 8 x 17  | 1"                     | 0,32                 | 8                | 34 x 57 x 113                   | 85                                 | 17             |
| LUXURY SC-30   | 10 x 35 | 1"                     | 1,2                  | 30               | 34 x 55 x 66                    | 185                                | 37             |