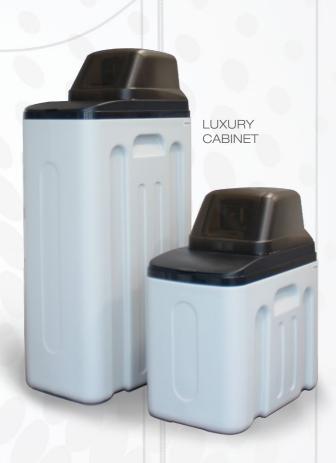

| MODEL          | TANKS   | CONNECTION<br>DIAMETER | MAX. SERVICE<br>FLOW | MINERAL<br>RESIN | DIMENSIONS<br>e x d x y<br>(cm) | EMPTY<br>CABINETS<br>VOLUME<br>(L) | HEIGTH<br>(kg) |
|----------------|---------|------------------------|----------------------|------------------|---------------------------------|------------------------------------|----------------|
| OPEN CABINET   |         |                        |                      |                  |                                 |                                    |                |
| OPEN SC-8      | 8 x 17  | 1"                     | 0,32                 | 8                | 27 x 45 x 47                    | 55                                 | 17             |
| OPEN SC-15     | 7 x 35  | 1"                     | 0,6                  | 15               | 34 x 60 x 93                    | 185                                | 24             |
| OPEN SC-20     | 8 x 35  | 1"                     | 0,8                  | 20               | 34 x 60 x 93                    | 185                                | 29             |
| OPEN SC-25     | 9 x 35  | 1"                     | 1                    | 25               | 34 x 60 x 93                    | 185                                | 34             |
| OPEN SC-30     | 10 x 35 | 1"                     | 1,2                  | 30               | 34 x 60 x 93                    | 185                                | 37             |
| LUXURY CABINET |         |                        |                      |                  |                                 |                                    |                |
| LUXURY SC-8    | 8 x 17  | 1"                     | 0,32                 | 8                | 34 x 57 x 113                   | 85                                 | 17             |
| LUXURY SC-30   | 10 x 35 | 1"                     | 1,2                  | 30               | 34 x 55 x 66                    | 185                                | 37             |